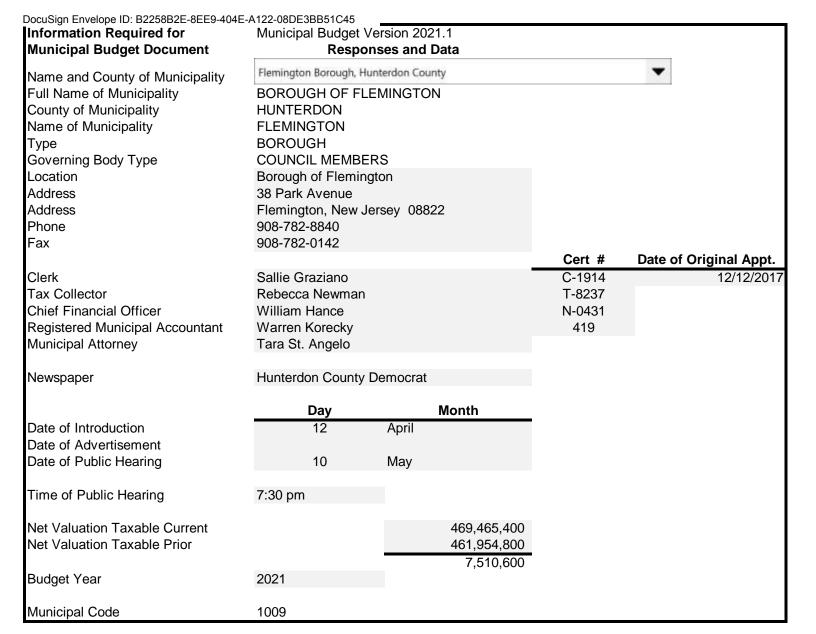

# 2021 Municipal Budget

| of the |         | BOROUGH             | of  | <b>FLEMINGTON</b> | County of |
|--------|---------|---------------------|-----|-------------------|-----------|
| HU     | NTERDON | for the fiscal year | 202 | 1.                |           |